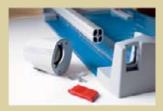

Cutting length: 920mm Cutting capacity: 2,5 mm

Table size exterior dimensions: 1.120 x 384 mm

Weight: 7.7 kg

Bar code No: 4007885004464

Orientation lines

Circular blade in plastic head

Easy-to-change blade

Variable backstop