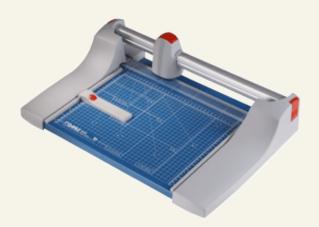

## Rotary Trimmer PREMIUM

## 00446

Top quality for highest precision! Extraordinary high cutting capacity up to 2.5 mm. Safety is ensured by the blade totally enclosed in a plastic housing.

- Optionally available practical stand with waste tray for models 446 and 448 (796/798).
- · High-quality blades made of hardened steel
- Automatic clamping on the cutting line.
- Scale bars on both sides with cm and inch graduations.
- Adjustable back-stop.
- User-friendly trimmer for professional use.
- · Cutting head easy to change
- Tested according to GS safety regulations.

Cutting length: 920mm Cutting capacity: 2,5 mm

Table size exterior dimensions: 1.120 x 384 mm

Weight: 7.7 kg

Bar code No: 4007885004464

Orientation lines

Circular blade in plastic head

Easy-to-change blade

Variable backstop