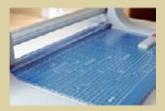

Cutting length: 920mm Cutting capacity: 2,5 mm

Table size exterior dimensions: 1.120 x 384 mm

Weight: 7.7 kg

Bar code No: 4007885004464

Orientation lines

Circular blade in plastic head

Easy-to-change blade

Variable backstop