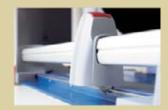

Cutting length: 920mm Cutting capacity: 2,5 mm

Table size exterior dimensions: 1.120 x 384 mm

Weight: 7.7 kg

Bar code No: 4007885004464

Orientation lines

Circular blade in plastic head

Easy-to-change blade

Variable backstop